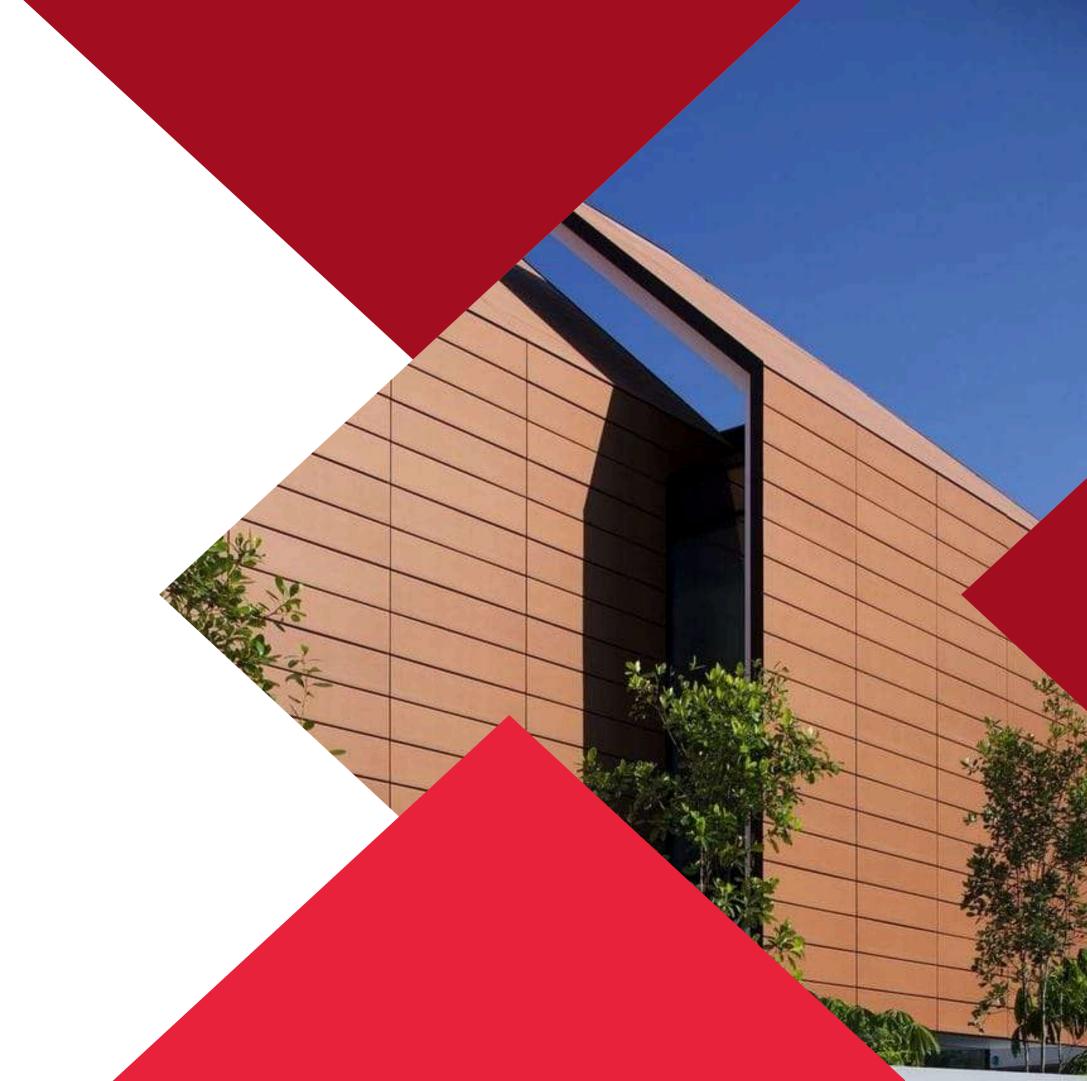

#### HPL SHEET PROPERTIES AND SALIENT FEATURES

- No distortion even in extreme climatic changes such as from -20° C to +80° C or from a dry climate to a relative humidity in excess of 85-90%.
- Highly UV resistant with almost no shade fading even after 10 years of installation.
- Resistant to extreme weather conditions, Eg, heavy rains, acid rain, hail & heat.
- Suitable for installation as ventilated facade system.
- Colour stable- optimal light fastness.
- Wide range of wood grain décor species & solid colours.
- ▶ Double hardened resins providing resistance against erosion from natural elements.
- Impact resistant-wind and other elements .
- Fire retardant -FR rating Class 1.
- Easy & rapid installation, Low cost maintenance.
- Heat insulation and wall protection-protects buildings from excess temperature in summer to excess cold in winter & amp; aiding removal of heat and moisture from rain or condensation
  - Suitable for all exterior vertical applications
  - Available both in exterior and interior grade

#### **ARRAY OF APPLICATIONS:**

- ▶ HPL DECOR has variad kinds of usage, a few are mentioned below
  - Facade Cladding
  - ▶ Balcony Cladding
  - Partition

- Duct Covering
- canopy
- Sliding Gates
- Pedestrain Shelter