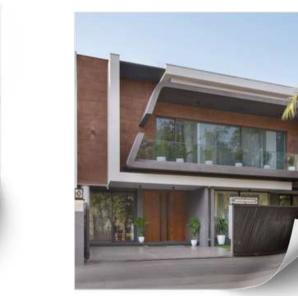

- ▶ Roof Cladding
- Awning
- Soffit
- Prefab Hut

- Parapet
- louvre
- Highlighter
- Signage

ADD: NIKOL, AHMEDABAD

ARCHITECT : NIRAV NAKRANI

HPL Décor
High Pressure Laminate

PROJECT : AASTHAA ONYX

ADD: MEMNAGAR, AHMEDABAD

ARCHITECT : BHASKAR NAROLA