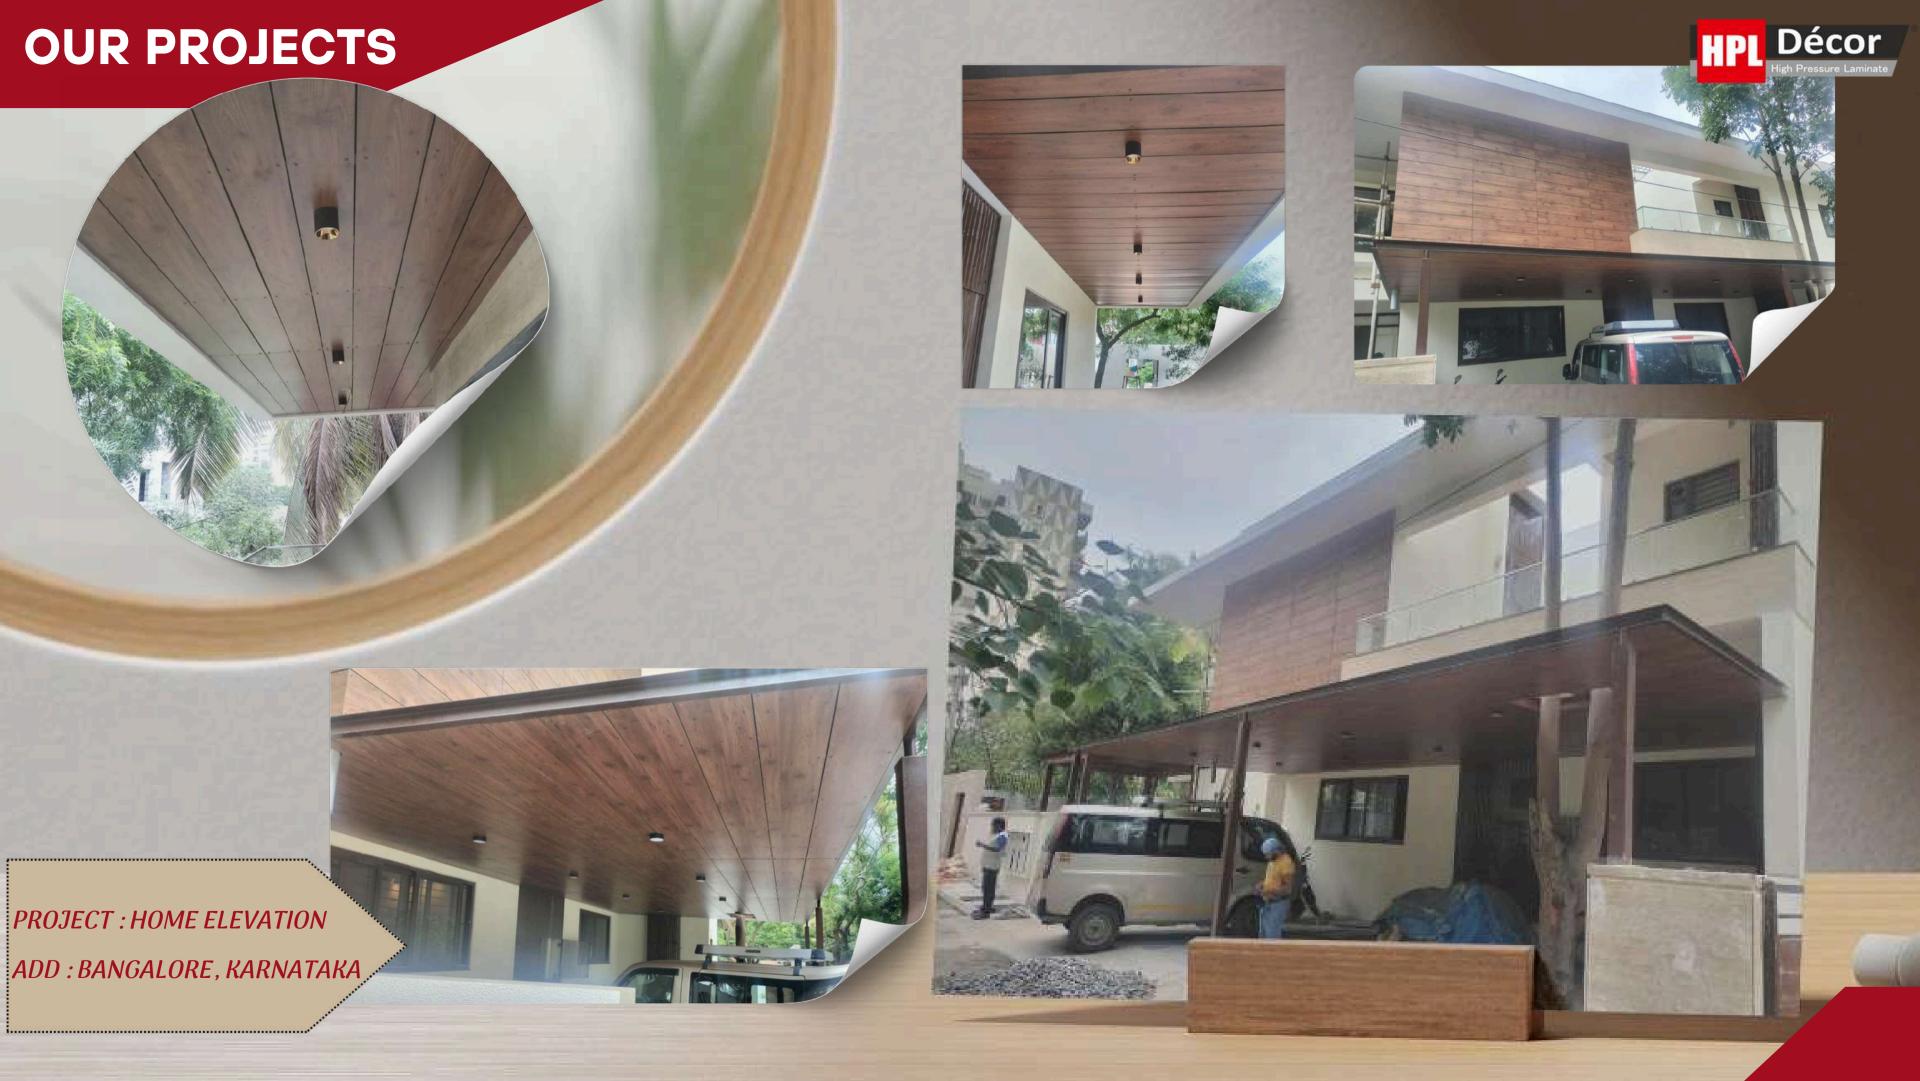

#### **ARRAY OF APPLICATIONS:**

- ▶ HPL DECOR has variad kinds of usage, a few are mentioned below
  - Facade Cladding
  - ▶ Balcony Cladding
  - Partition

- Duct Covering
- canopy
- Sliding Gates
- Pedestrain Shelter