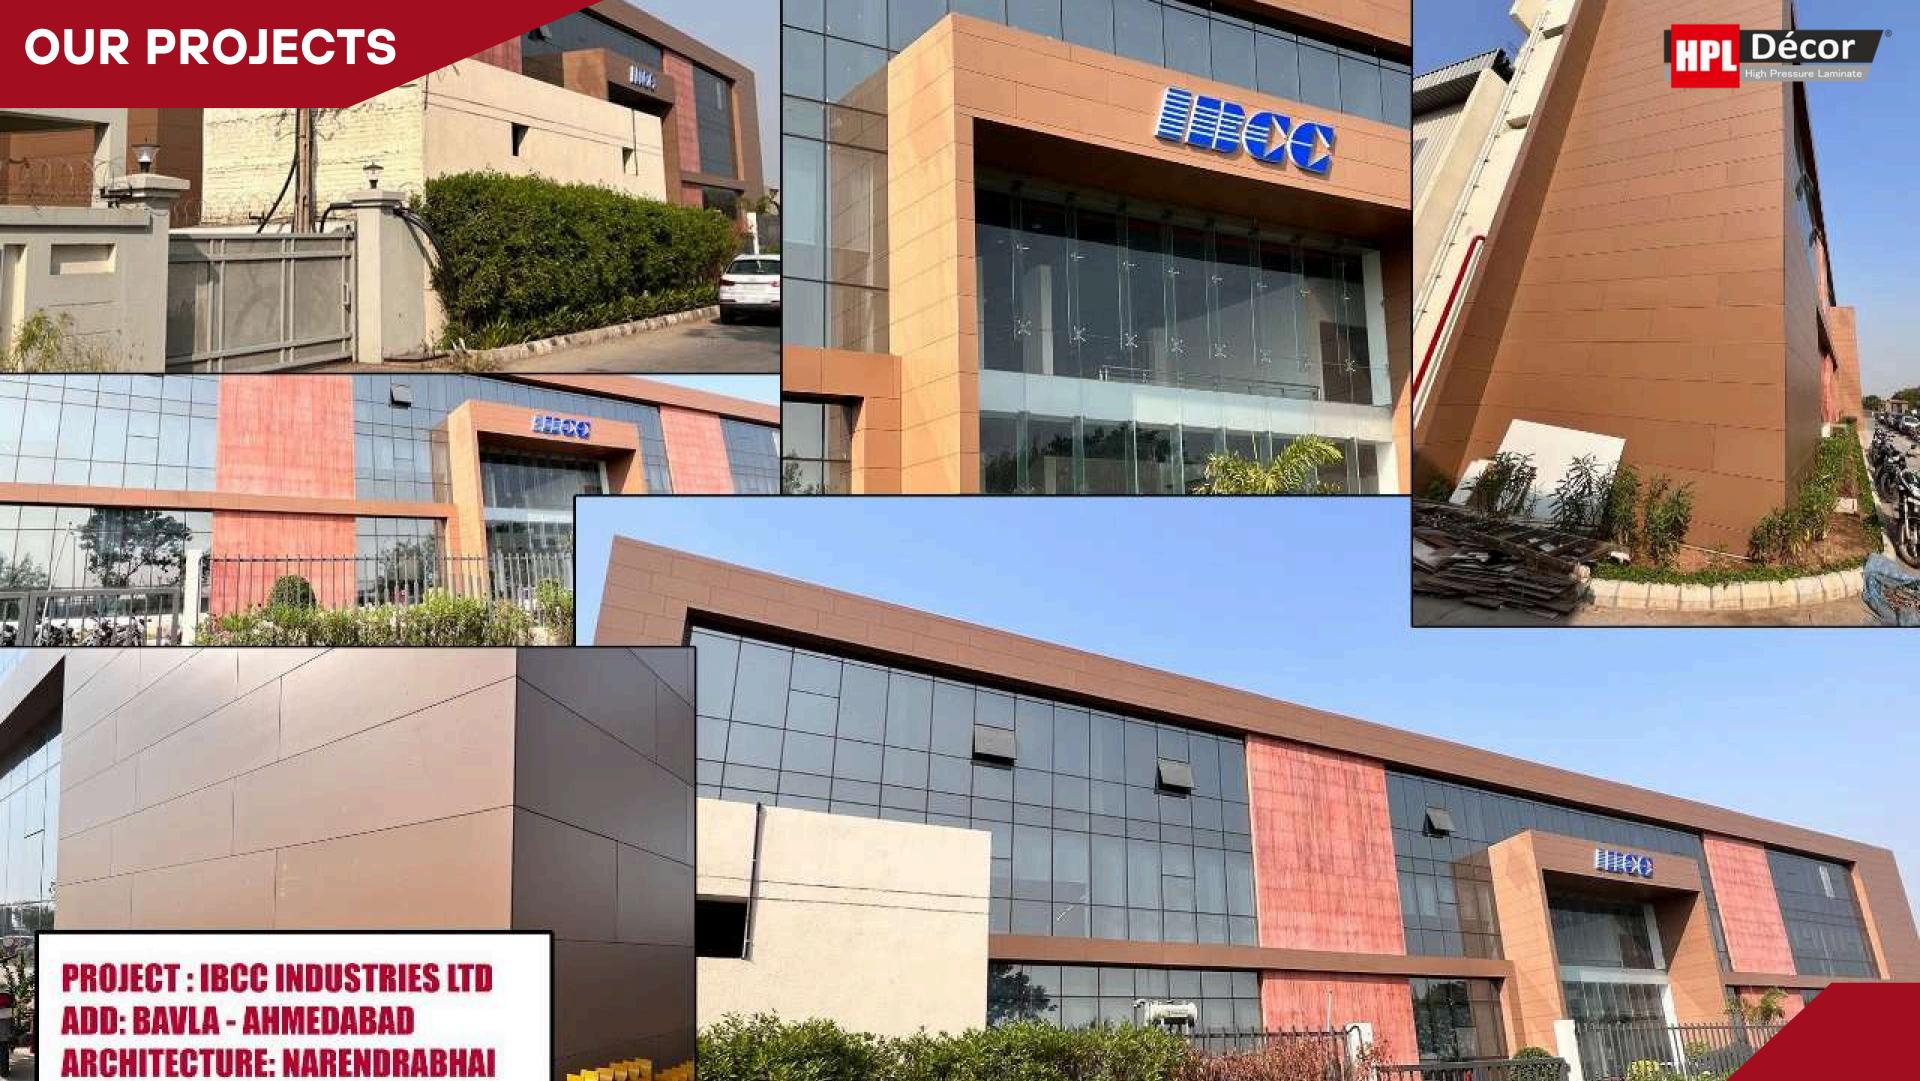

- ▶ Roof Cladding
- Awning
- Soffit
- Prefab Hut

- Parapet
- louvre
- Highlighter
- Signage

ADD: NIKOL, AHMEDABAD

ARCHITECT : NIRAV NAKRANI

HPL Décor
High Pressure Laminate

PROJECT : AASTHAA ONYX

ADD: MEMNAGAR, AHMEDABAD

ARCHITECT : BHASKAR NAROLA