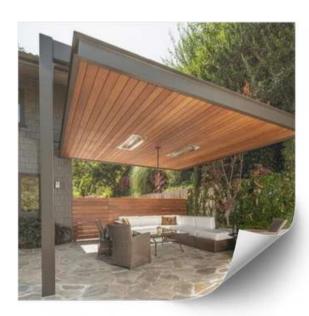

#### **ARRAY OF APPLICATIONS:**

- ▶ HPL DECOR has variad kinds of usage, a few are mentioned below
  - Facade Cladding
  - ▶ Balcony Cladding
  - Partition

- Duct Covering
- canopy
- Sliding Gates
- Pedestrain Shelter

- ▶ Roof Cladding
- Awning
- Soffit
- Prefab Hut

- Parapet
- louvre
- Highlighter
- Signage

ADD: NIKOL, AHMEDABAD

ARCHITECT : NIRAV NAKRANI

HPL Décor
High Pressure Laminate

PROJECT : AASTHAA ONYX

ADD: MEMNAGAR, AHMEDABAD